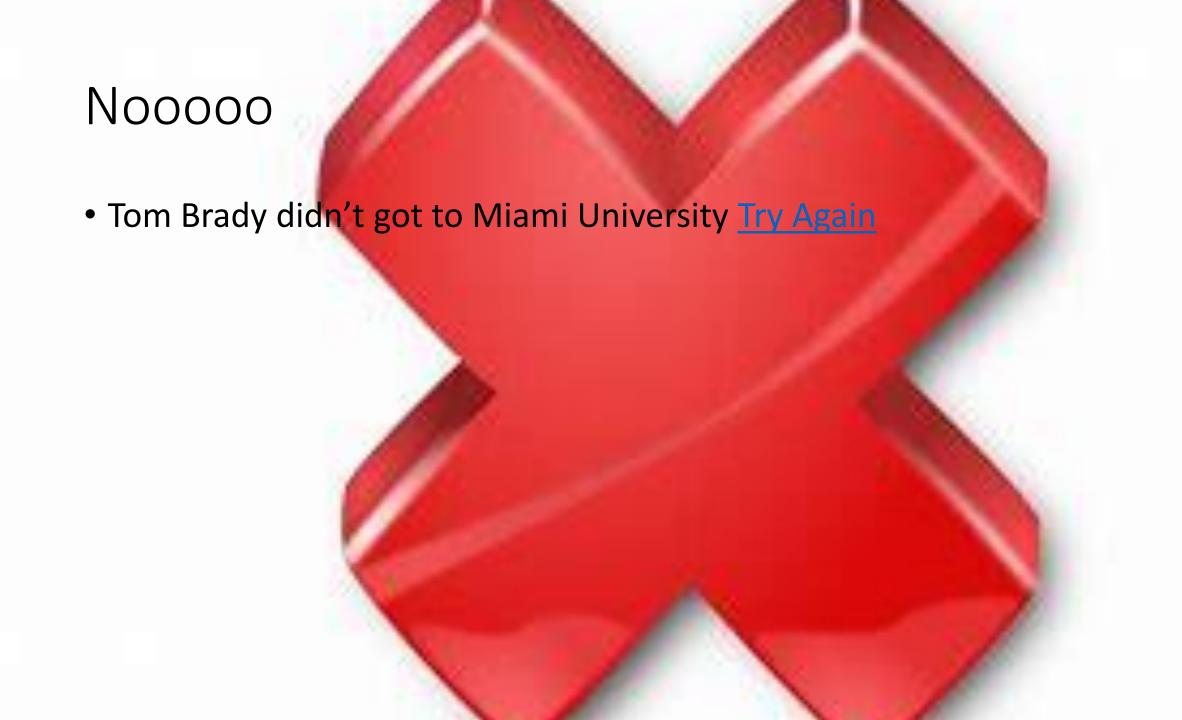

#### 6. What college did Tom Brady attend?

- A) Miami University
- B) The Ohio State University
- C) University of Michigan