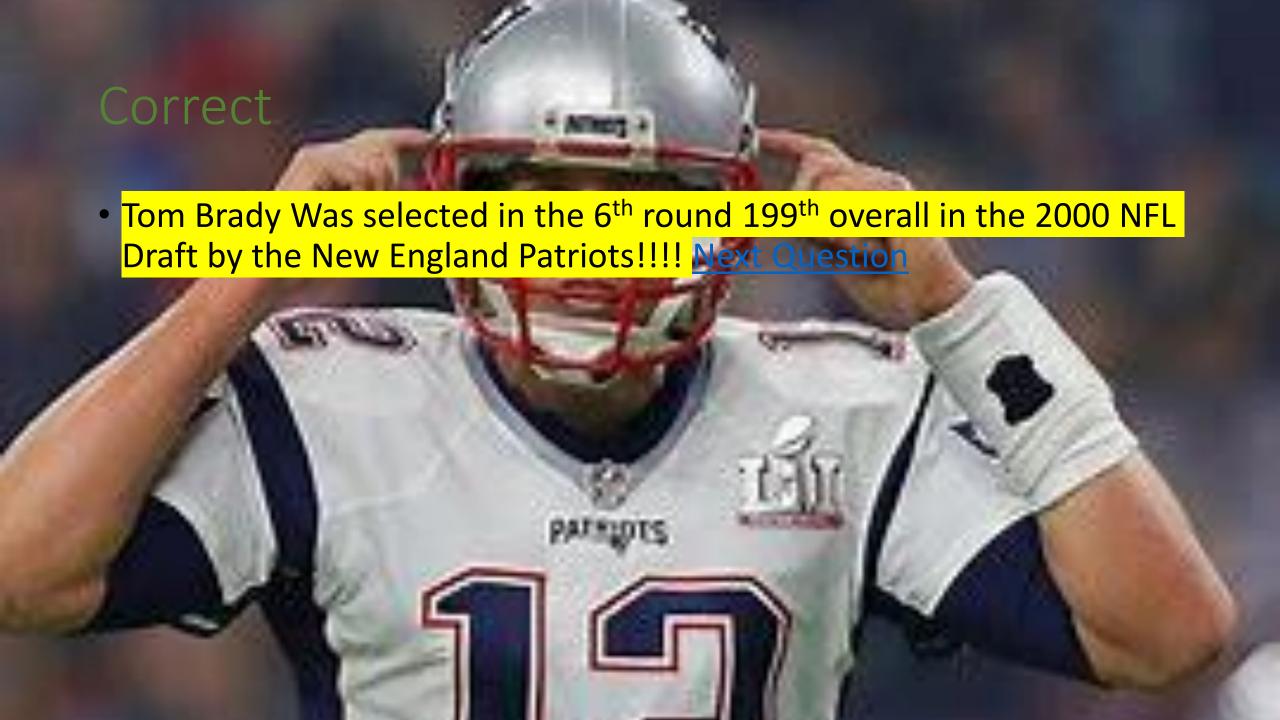

# 2. How many Championship Rings does Tom Brady Have?

- A) 6 rings
- B) <u>12 rings</u>
- C) 4 rings