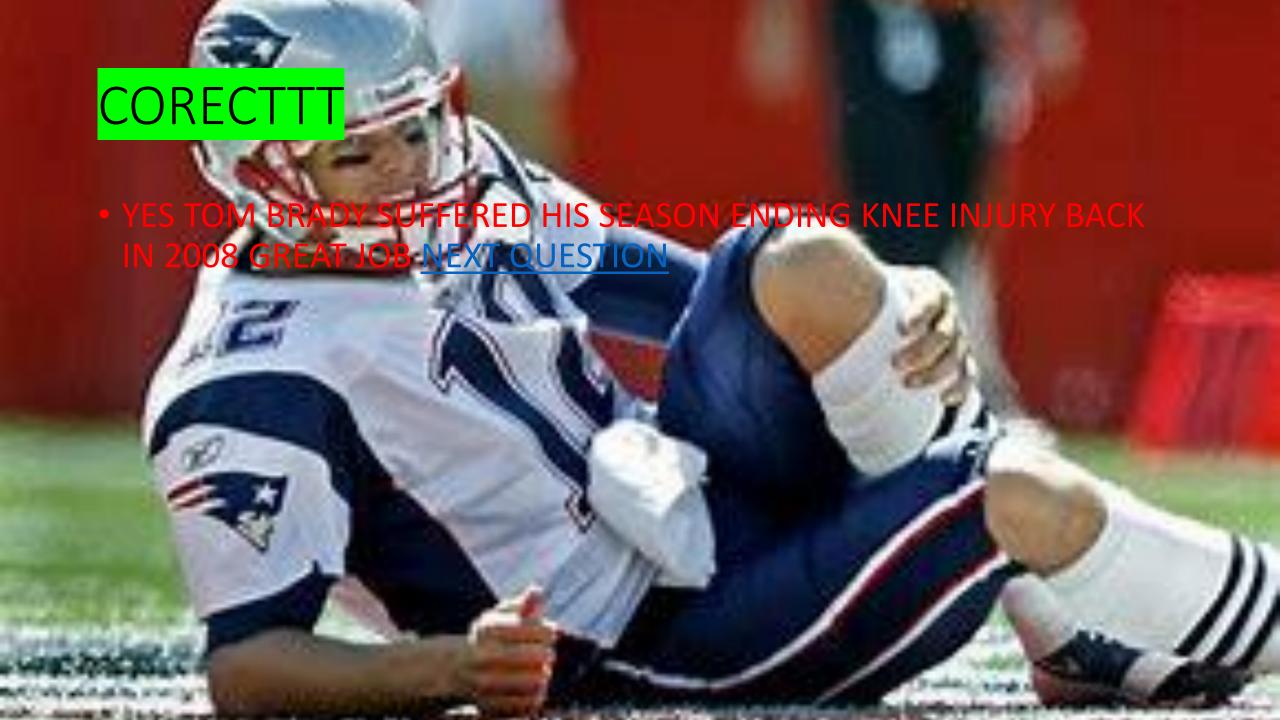

#### 5.WHAT SEASON DID TOM BRADY TEAR HIS ACL?

- A) 2012 Season
- B) <u>2008 Season</u>
- C) 2004 Season